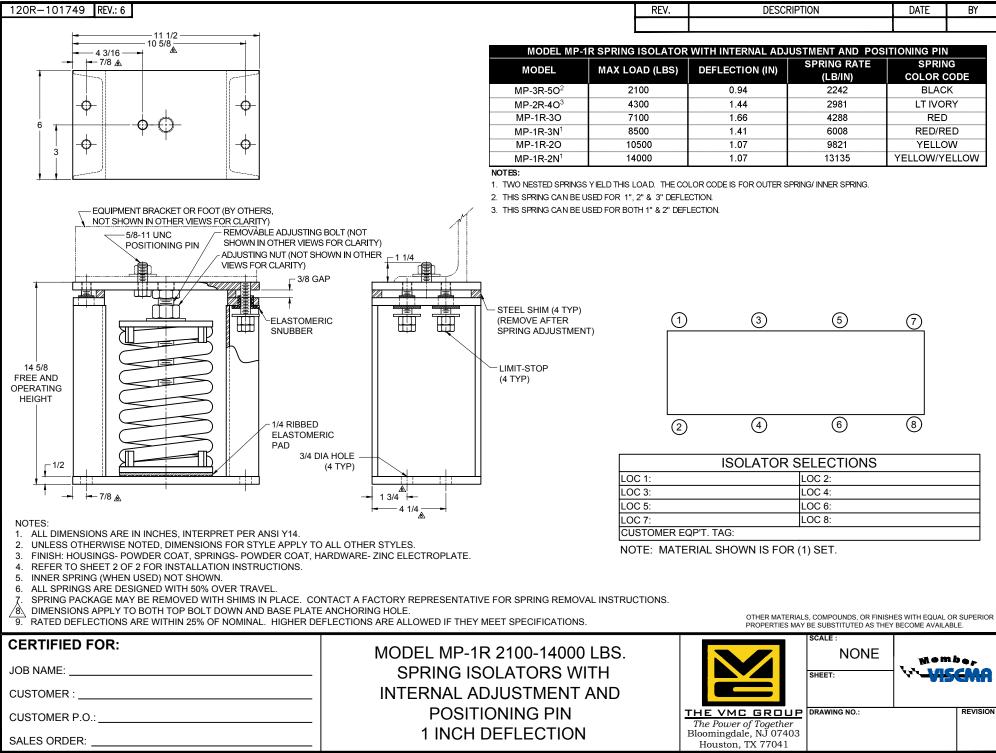

| 120R-101749 REV.: 6                                                                                                                                                                                                                                                                                                                                                                                                                                                                                                                                                                                                                                                                                                                                                                                                                                                                                                                                                                                                                                                                                                                                                                                                                                                                                                                                                                                                                                                                                                                                                                                                                                                                                                                                                                                                                                                                                                                                                                                                                                                                                                                                                                                                                                       |                                                                         | R        | EV. | DESCRIPTION                                                         | DATE                               | BY                 |
|-----------------------------------------------------------------------------------------------------------------------------------------------------------------------------------------------------------------------------------------------------------------------------------------------------------------------------------------------------------------------------------------------------------------------------------------------------------------------------------------------------------------------------------------------------------------------------------------------------------------------------------------------------------------------------------------------------------------------------------------------------------------------------------------------------------------------------------------------------------------------------------------------------------------------------------------------------------------------------------------------------------------------------------------------------------------------------------------------------------------------------------------------------------------------------------------------------------------------------------------------------------------------------------------------------------------------------------------------------------------------------------------------------------------------------------------------------------------------------------------------------------------------------------------------------------------------------------------------------------------------------------------------------------------------------------------------------------------------------------------------------------------------------------------------------------------------------------------------------------------------------------------------------------------------------------------------------------------------------------------------------------------------------------------------------------------------------------------------------------------------------------------------------------------------------------------------------------------------------------------------------------|-------------------------------------------------------------------------|----------|-----|---------------------------------------------------------------------|------------------------------------|--------------------|
| READ INSTRUCTIONS IN THEIR ENTIRETY BEFORE BEGINNING.                                                                                                                                                                                                                                                                                                                                                                                                                                                                                                                                                                                                                                                                                                                                                                                                                                                                                                                                                                                                                                                                                                                                                                                                                                                                                                                                                                                                                                                                                                                                                                                                                                                                                                                                                                                                                                                                                                                                                                                                                                                                                                                                                                                                     |                                                                         |          |     |                                                                     |                                    |                    |
| <ol> <li>LOCATE ISOLATORS UNDER EQUIPMENT AFTER DETERMINING<br/>POSITIONS DESIGNATED IN THE VMC GROUP SUBMITTAL, SHEET</li> <li>ALL LIMIT BOLTS ARE FACTORY SET AND BONDED IN PLACE. TH<br/>SHIPPING NUT ON THE LIMIT BOLT MUST BE LOWERED UNTIL IT<br/>TOUCHES THE BOLT HEAD. THE NUT WAS SHIPPED IN THE RAIS<br/>POSITION. DO NOT ATTEMPT TO READJUST THE LIMIT BOLTS.<br/>FACTORY SETTING ASSURES UNIFORM BOLT LOADING IF UPLIFT<br/>OCCURS, AS IN THE CASE OF A COOLING TOWER BEING DRAINE</li> <li>THE VMC GROUP RECOMMENDS BOLTING ALL ISOLATORS TO A<br/>FLAT SURFACE. WHEN A WEIGHT CHANGE OCCURS IN EXCESS<br/>20% OF EQUIPMENT OPERATING WEIGHT, THE ISOLATOR BASE<br/>PLATE <b>MUST</b> BE BOLTED. THE LOAD MUST BE CENTERED ON TH<br/>ISOLATOR TO AVOID ECCENTRIC LOADING OF TOP PLATE, WHIC<br/>WOULD TILT THE TOP PLATE OF THE ISOLATOR. THE TOP PLATE<br/>THE ISOLATOR MUST BE UNIFORMLY LOADED ACROSS ENTIRE<br/>LENGTH OF TOP PLATE OR THE EQUIPMENT MUST BE BLOCKED<br/>UNTIL LOAD IS TRANSFERRED TO THE ISOLATOR. THE VMC GRO<br/>MUST BE ADVISED BEFORE THE ISOLATORS ARE RELEASED FOF<br/>PRODUCTION TO EVALUATE ANY VARIANCE TO THESE<br/>REQUIREMENTS.</li> <li>WHEN THE APPLICATION IS OUTDOORS AND THE EQUIPMENT W<br/>BE SUBJECT TO HIGH WINDS, THE OWNER'S REPRESENTATIVE<br/>MUST EVALUATE ANCHOR TYPE AND SIZE TO EFFECTIVELY RES<br/>WIND FORCES. TYPE MP ISOLATORS ARE NOT SUITABLE FOR<br/>SEISMIC APPLICATIONS. USE VMC GROUP TYPES MS ISOLATOF<br/>TO ISOLATCE EQUIPMENT THAT WILL BE SUBJECT TO SEISMIC<br/>FORCES.</li> <li>ISOLATORS ARE SHIPPED TO THE JOB SITE WITH SHIMS BETWEI<br/>THE TOP PLATE AND HOUSING. THESE SHIMS MUST BE IN PLAC<br/>WHEN ISOLATOR IS POSITIONED UNDER EQUIPMENT.</li> <li>THE ADJUSTMENT PROCESS CAN ONLY BEGIN AFTER FULL<br/>OPERATING WEIGHT IS REACHED. THE ADJUSTMENTS CAN BE<br/>MADE BY STARTING AT ANY ISOLATOR AND TURNING THE<br/>ADJUSTING NUT CLOCKWISE TWO TURNS. PROCEED AROUND 1<br/>EQUIPMENT TO EACH ISOLATOR ADJUSTING EACH TWO TURNS<br/>COMPRESS THE SPRINCS UNIFORMLY. CONTINUE THIS ADJUST<br/>PROCESS UNTIL ONE ISOLATOR ADJUSTING EACH TWO TURNS<br/>COMPRESS THE SPRINCS UNIFORMLY. CONTINUE THIS ADJUST<br/>PROCESS UNTIL ONE THA ADJUSTMENT PROCE</li></ol> | E<br>E<br>D<br>D<br>D<br>D<br>D<br>D<br>D<br>D<br>D<br>D<br>D<br>D<br>D | <u> </u> |     | STEEL<br>SHIPP<br>LIMIT-                                            | ING BOL<br>STOP BO<br>A HOLE<br>P) | OLT<br>OR SUPERIOR |
|                                                                                                                                                                                                                                                                                                                                                                                                                                                                                                                                                                                                                                                                                                                                                                                                                                                                                                                                                                                                                                                                                                                                                                                                                                                                                                                                                                                                                                                                                                                                                                                                                                                                                                                                                                                                                                                                                                                                                                                                                                                                                                                                                                                                                                                           | MODEL MP-1R 2100-1400                                                   |          |     | NONE                                                                | Mon                                | 1.ber              |
| JOB NAME: CUSTOMER :                                                                                                                                                                                                                                                                                                                                                                                                                                                                                                                                                                                                                                                                                                                                                                                                                                                                                                                                                                                                                                                                                                                                                                                                                                                                                                                                                                                                                                                                                                                                                                                                                                                                                                                                                                                                                                                                                                                                                                                                                                                                                                                                                                                                                                      | SPRING ISOLATORS W<br>INTERNAL ADJUSTMENT                               |          |     | SHEET:                                                              | │ <sup>╲</sup> ╵━Ѵ∦                | 5EMA               |
| CUSTOMER P.O.:                                                                                                                                                                                                                                                                                                                                                                                                                                                                                                                                                                                                                                                                                                                                                                                                                                                                                                                                                                                                                                                                                                                                                                                                                                                                                                                                                                                                                                                                                                                                                                                                                                                                                                                                                                                                                                                                                                                                                                                                                                                                                                                                                                                                                                            | POSITIONING PIN                                                         |          |     |                                                                     |                                    | REVISION           |
| SALES ORDER:                                                                                                                                                                                                                                                                                                                                                                                                                                                                                                                                                                                                                                                                                                                                                                                                                                                                                                                                                                                                                                                                                                                                                                                                                                                                                                                                                                                                                                                                                                                                                                                                                                                                                                                                                                                                                                                                                                                                                                                                                                                                                                                                                                                                                                              | 1 INCH DEFLECTION                                                       | Ν        |     | The Power of Together<br>loomingdale, NJ 07403<br>Houston, TX 77041 |                                    |                    |